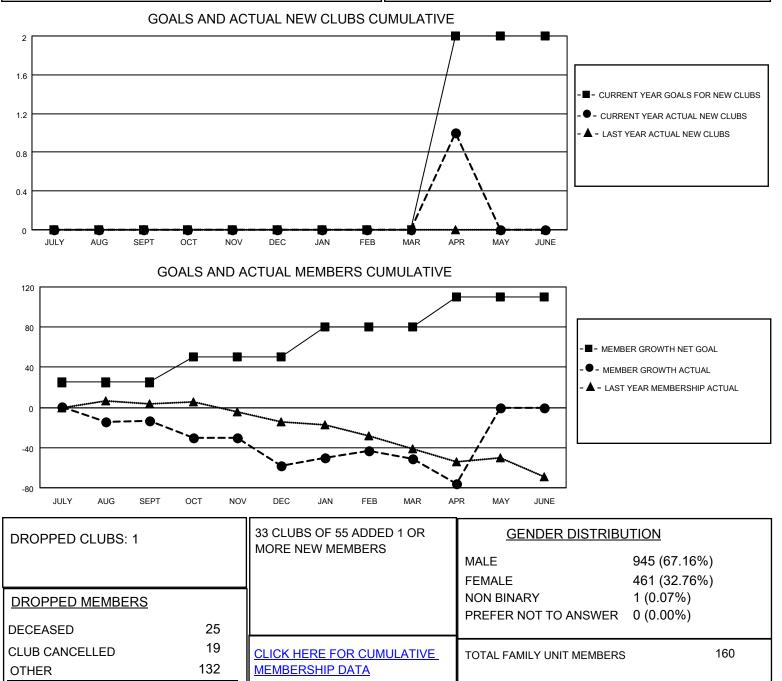

## LOCATION NEW ZEALAND

District 202 L

Results as of: 4/30/2023

| Clubs                 |               |           |               | Members               |                         |                         |                                                    |
|-----------------------|---------------|-----------|---------------|-----------------------|-------------------------|-------------------------|----------------------------------------------------|
| RESULTS FOR 2022-2023 |               |           |               | RESULTS FOR 2022-2023 |                         |                         |                                                    |
| QUARTER               | NEW CLUB GOAL | NEW CLUBS | DROPPED CLUBS | QUARTER MEN           | MBER GROWTH NET<br>GOAL | MEMBER GROWTH<br>ACTUAL | DROPPED<br>MEMBERS ACTUAL<br>(including transfers) |
| JULY/AUG/SEPT         | 0             | 0         | 0             | JULY/AUG/SEPT         | 25                      | 29                      | 40                                                 |
| OCT/NOV/DEC           | 0             | 0         | 1             | OCT/NOV/DEC           | 25                      | 21                      | 64                                                 |
| JAN/FEB/MAR           | 0             | 0         | 0             | JAN/FEB/MAR           | 30                      | 26                      | 19                                                 |
| APR/MAY/JUNE          | 2             | 1         | 0             | APR/MAY/JUNE          | 30                      | 49                      | 52                                                 |

TOTAL

© Copyright 2023, Lions Clubs International, All Rights Reserved.

176

80

FAMILY MEMBERS PAYING HALF DUES